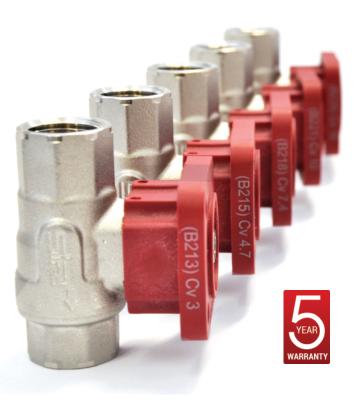

Control Steam Efficiently

Designed specifically for low pressure steam, the Siral CVS is a compact maintenance free ball valve solution for space restricted applications like fan coil units and unit ventilators.

The Siral steam characterized control valve is the intelligent solution for low pressure steam. The CVS's compact design, zero leakage and metal characterizing disc combine durability, control and efficiency. A better and more efficient alternative to a globe valve for 1/2" to 1" size applications.

## COMPACT, STRONG AND EFFICIENT STEAM CONTROL

| Inches | DN<br>(mm) | Cv   | 2-way NPT | Non<br>Fail-Safe | Fail-Safe   |
|--------|------------|------|-----------|------------------|-------------|
| 1/2″   | 15         | 0.3  | B203S     | V-NB Series      | V-FB Series |
|        | 15         | 0.46 | B205S     |                  |             |
|        | 15         | 0.8  | B207S     |                  |             |
|        | 15         | 1.2  | B209S     |                  |             |
|        | 15         | 1.9  | B211S     |                  |             |
|        | 15         | 3    | B213S     |                  |             |
|        | 15         | 4.7  | B215S     |                  |             |
|        | 15         | 7.4  | B218S     |                  |             |
|        | 15         | 10   | B221S     |                  |             |
|        | 15         | 16   | B225S     |                  |             |
| 3/4″   | 20         | 4.7  | B233S     |                  |             |
|        | 20         | 7.4  | B236S     |                  |             |
|        | 20         | 10   | B239S     |                  |             |
|        | 20         | 14   | B241S     |                  |             |
|        | 20         | 24   | B243S     |                  |             |
| 1″     | 25         | 7.4  | B251S     | V-ND<br>Series   |             |
|        | 25         | 10   | B253S     |                  | FD<br>ries  |
|        | 25         | 19   | B255S     |                  | V-<br>Sei   |
|        | 25         | 30   | B257S     |                  |             |